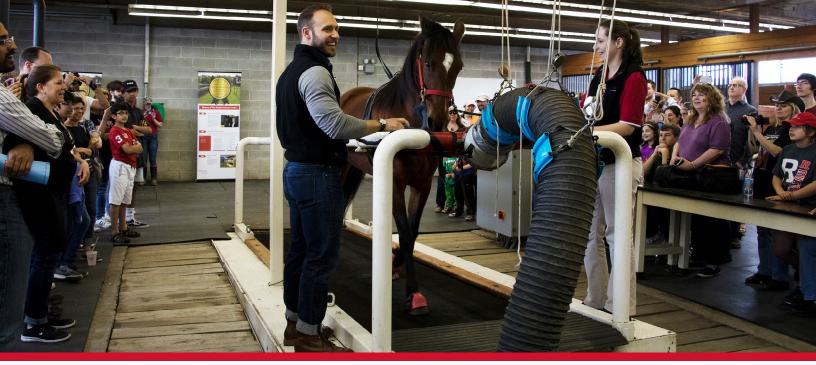

## EQUINE SCIENCE CENTER SUMMER SHOWCASE

EQUINE JEOPARDY

Wednesday, July 11th 10:00AM - 12:00PM

ANATOMY LESSON

The Red Barn
College Farm Road
New Brunswick, NJ 08901

Treadmill Demo

Register Now

@bit.ly/2018SummerShowcase

## General Admission: FREE

Join us for our annual Equine Science Center Summer Showcase! Come see a high-speed treadmill demo, learn about the equine skeleton, and play a round of equine jeopardy.

To learn more about the Equine Science Center visit us at esc.rutgers.edu