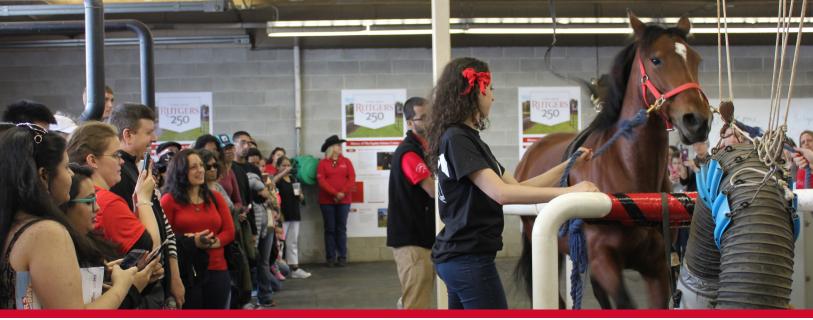

## General Admission: FREE

Join us for our annual Equine Science Center Summer Showcase! Come see a high-speed treadmill demo, learn about the equine skeleton, and play a round of equine jeopardy.

To learn more about the Equine Science Center visit us at esc.rutgers.edu