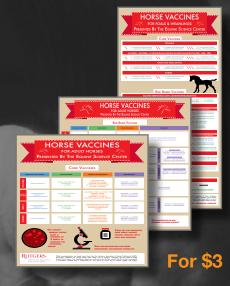

### Vaccination Infographics:

Available as Stand Alone Item w/o the Folder

17" x 33" Foal & Weanling Vaccination Schedule Infographic

17" x 22" Adult Core Vaccination Schedule Infographic

25.5" x 22" Adult Risk Based Vaccination Schedule Infographic

| B.) Vaccination Infographics |          |       |  |  |
|------------------------------|----------|-------|--|--|
| Quantity Ordering            | Cost     | Price |  |  |
| (Foal & Weanling)            | x \$3.00 |       |  |  |
| (Adult Core)                 | x \$3.00 |       |  |  |
| (Adult Risk)                 | x \$3.00 | +     |  |  |
| Total B: =                   |          |       |  |  |